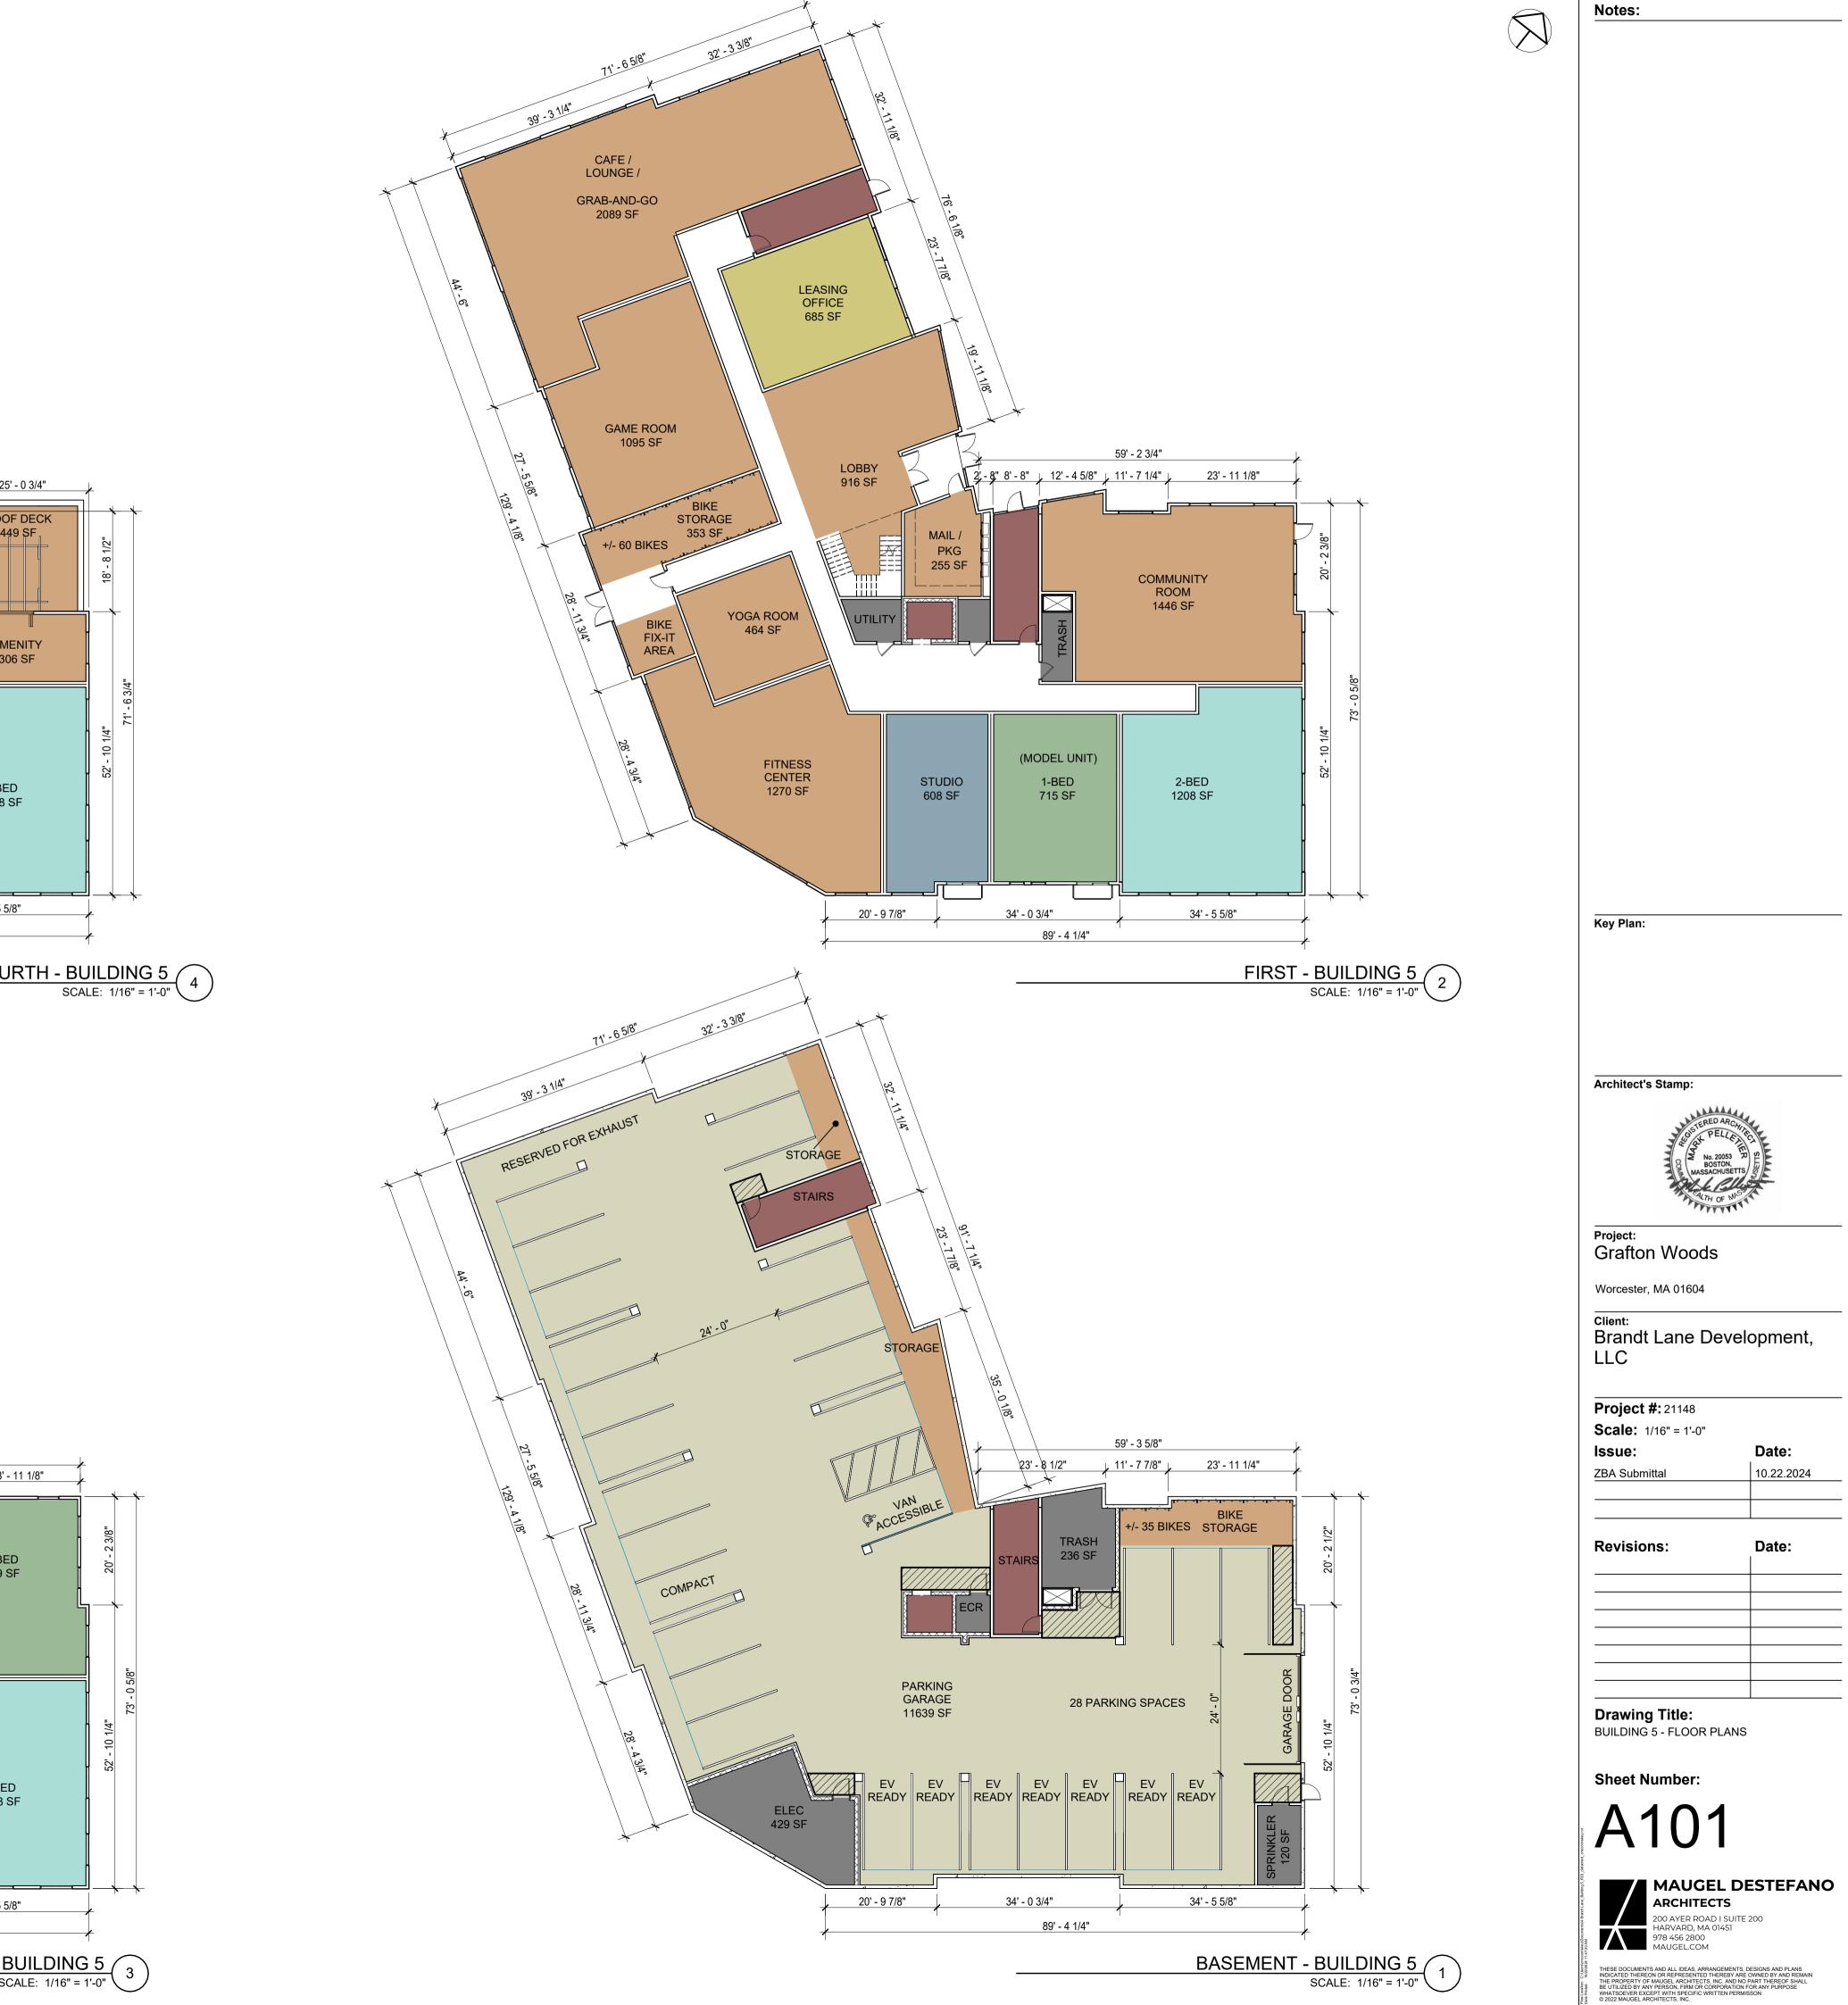

ROOF - BUILDING 5 SCALE: 1/16" = 1'-0"

THESE DOCUMENTS AND ALL IDEAS, ARRANGEMENTS, DESIGNS AND PLANS INDICATED THEREON OR REPRESENTED THEREBY ARE OWNED BY AND REMAIN THE PROPERTY OF MAUGEL ARCHITECTS, INC. AND NO PART THEREOF SHALL BE UTILIZED BY ANY PERSON, FIRM OR CORPORATION FOR ANY PURPOSE WHATSOEVER EXCEPT WITH SPECIFIC WRITTEN PERMISSON © 2022 MAUGEL ARCHITECTS, INC.















ELEVATION E SCALE: 1/16" = 1'-0" 5





ELEVATION F SCALE: 1/16" = 1'-0" 6



## Project #: 21148 Scale: 1/16" = 1'-0" Date: Issue: 10.22.2024 ZBA Submittal Date: **Revisions:** Drawing Title: BUILDING 5 - ELEVATIONS Sheet Number:

Architect's Stamp:

Project:

Client:

LLC

ELEVATION D 4

SCALE: 1/16" = 1'-0"

Grafton Woods

Worcester, MA 01604

Brandt Lane Development,

Notes:



THESE DOCUMENTS AN