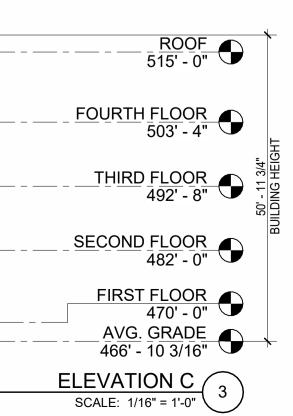

ROOF - BUILDING 5 SCALE: 1/16" = 1'-0"

THESE DOCUMENTS AND ALL IDEAS, ARRANGEMENTS, DESIGNS AND PLANS INDICATED THEREON OR REPRESENTED THEREBY ARE OWNED BY AND REMAIN THE PROPERTY OF MAUGEL ARCHITECTS, INC. AND NO PART THEREOF SHALL BE UTILIZED BY ANY PERSON, FIRM OR CORPORATION FOR ANY PURPOSE WHATSOEVER EXCEPT WITH SPECIFIC WRITTEN PERMISSON © 2022 MAUGEL ARCHITECTS, INC.















ELEVATION E SCALE: 1/16" = 1'-0" 5





ELEVATION F SCALE: 1/16" = 1'-0" 6



## Project #: 21148 Scale: 1/16" = 1'-0" Date: Issue: 10.22.2024 ZBA Submittal Date: **Revisions:** Drawing Title: BUILDING 5 - ELEVATIONS Sheet Number:

Architect's Stamp:

Project:

Client:

LLC

ELEVATION D 4

SCALE: 1/16" = 1'-0"

Grafton Woods

Worcester, MA 01604

Brandt Lane Development,

Notes:



THESE DOCUMENTS AND ALL IDEAS, ARRANGEMENTS, DESIGNS AND PLANS INDICATED THEREON OR REPRESENTED THEREBY ARE OWNED BY AND REMAIN THE PROPERTY OF MAUGEL ARCHITECTS, INC. AND NO PART THEREOF SHALL BE UTILIZED BY ANY PERSON, FIRM OR CORPORATION FOR ANY PURPOSE WHATSOEVER EXCEPT WITH SPECIFIC WRITTEN PERMISSON © 2022 MAUGEL ARCHITECTS, INC.