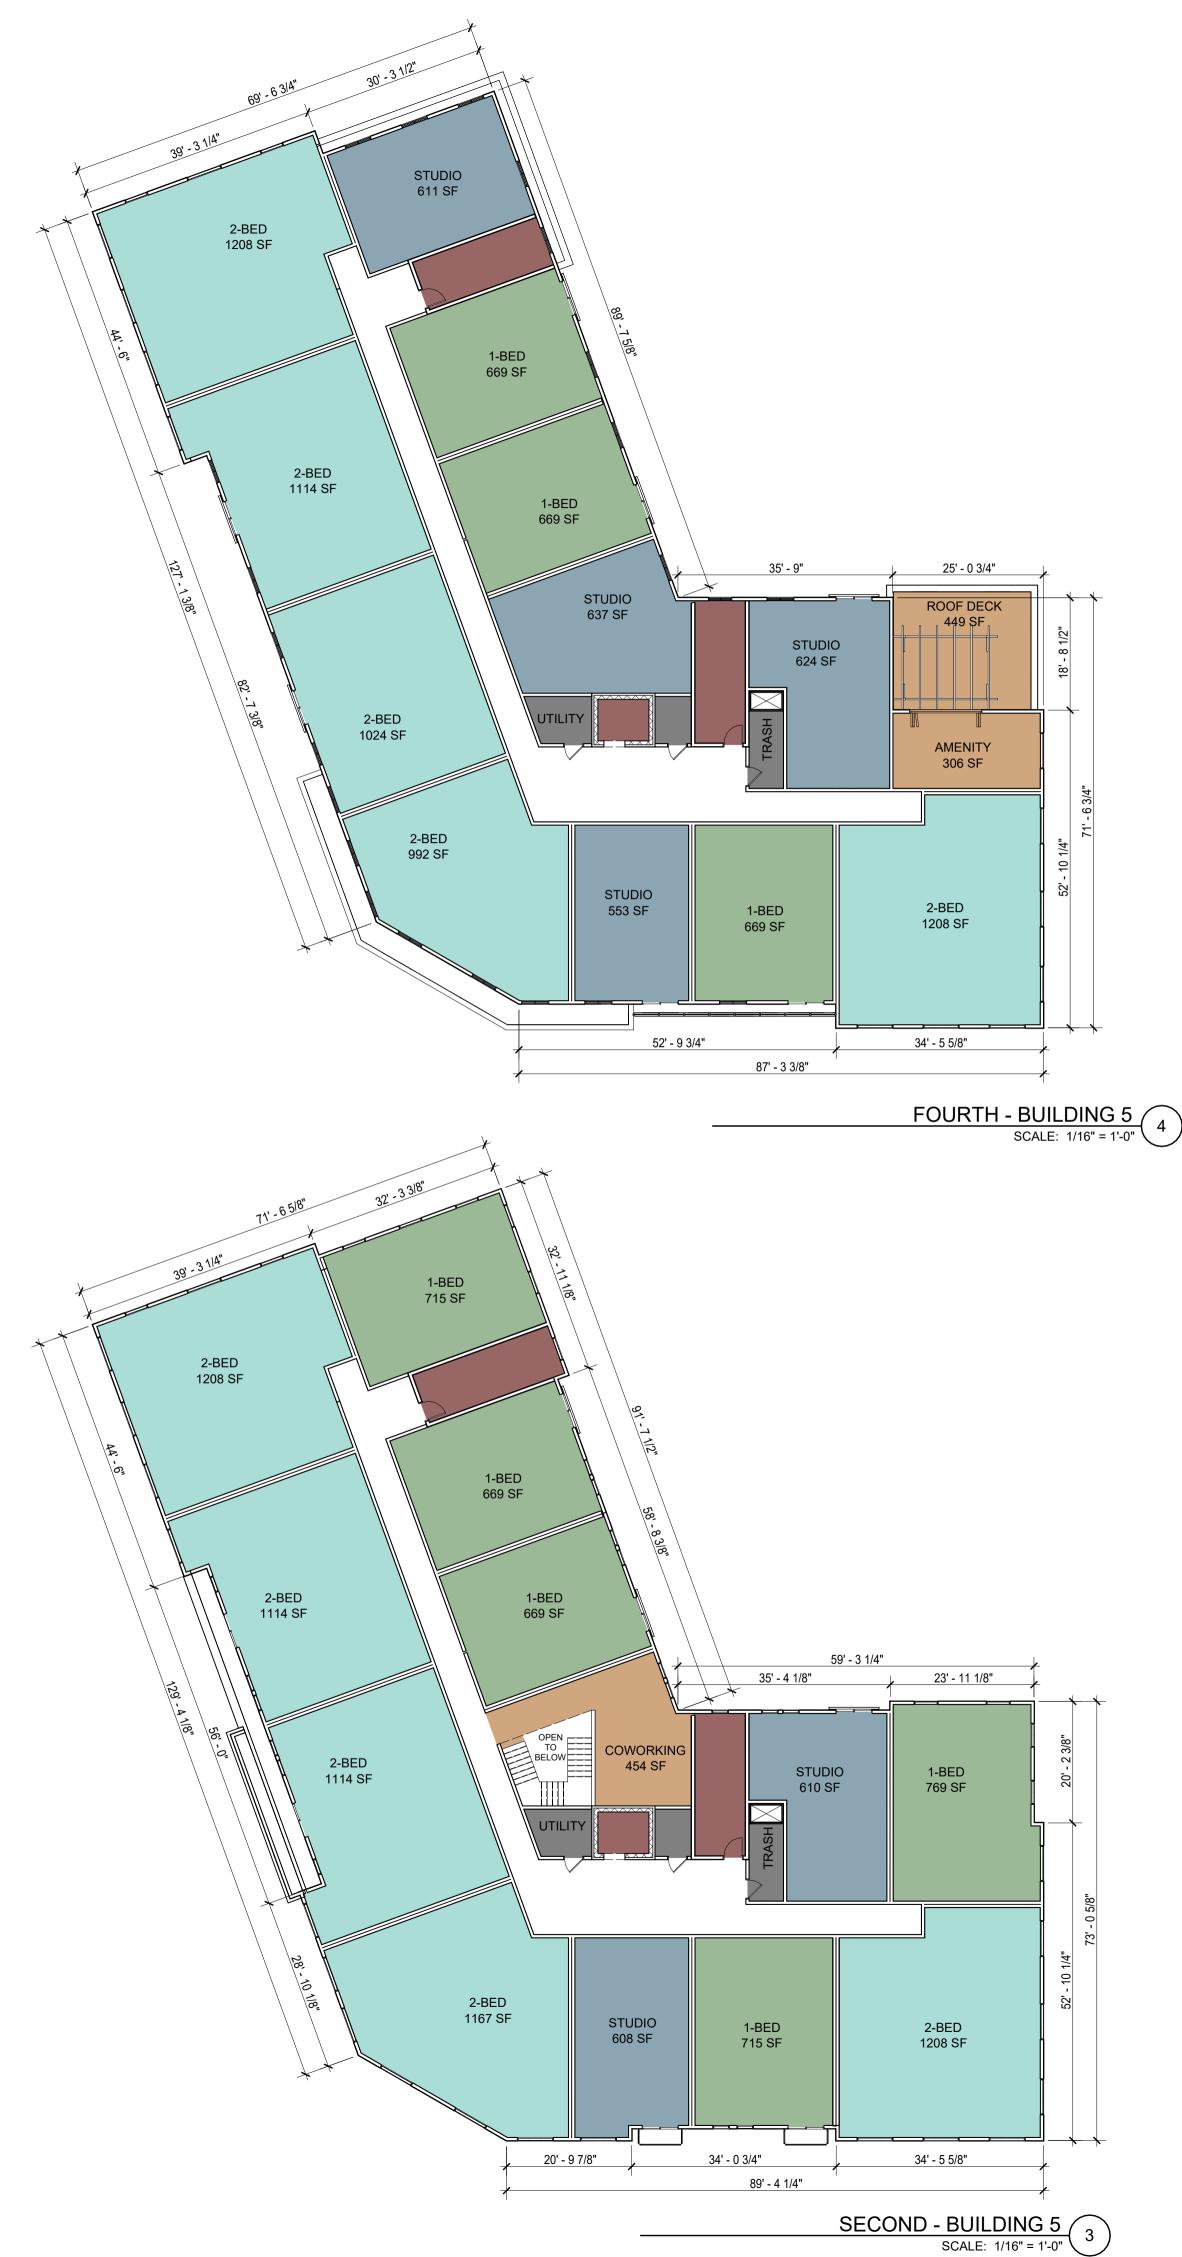

ROOF - BUILDING 5 SCALE: 1/16" = 1'-0"

THESE DOCUMENTS AND ALL IDEAS, ARRANGEMENTS, DESIGNS AND PLANS INDICATED THEREON OR REPRESENTED THEREBY ARE OWNED BY AND REMAIN THE PROPERTY OF MAUGEL ARCHITECTS, INC. AND NO PART THEREOF SHALL BE UTILIZED BY ANY PERSON, FIRM OR CORPORATION FOR ANY PURPOSE WHATSOEVER EXCEPT WITH SPECIFIC WRITTEN PERMISSON © 2022 MAUGEL ARCHITECTS, INC.















ELEVATION E SCALE: 1/16" = 1'-0" 5





ELEVATION F SCALE: 1/16" = 1'-0" 6



## Project #: 21148 Scale: 1/16" = 1'-0" Date: Issue: 10.22.2024 ZBA Submittal Date: **Revisions:** Drawing Title: BUILDING 5 - ELEVATIONS Sheet Number:

Architect's Stamp:

Project:

Client:

LLC

ELEVATION D 4

SCALE: 1/16" = 1'-0"

Grafton Woods

Worcester, MA 01604

Brandt Lane Development,

Notes:



THESE DOCUMENTS