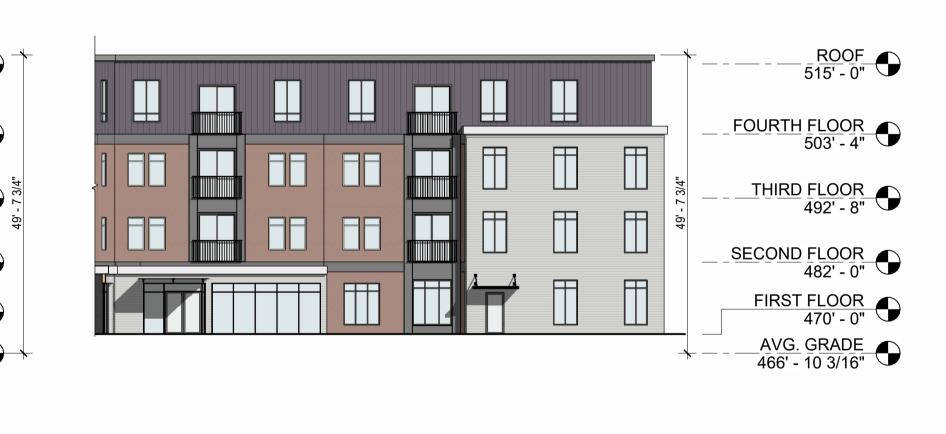

## Project #: 21148 Scale: 1/16" = 1'-0" Date: Issue: 10.22.2024 ZBA Submittal Date: **Revisions:** Drawing Title: BUILDING 5 - ELEVATIONS Sheet Number:

Architect's Stamp:

Project:

Client:

LLC

ELEVATION D 4

SCALE: 1/16" = 1'-0"

Grafton Woods

Worcester, MA 01604

Brandt Lane Development,

Notes:

THESE DOCUMENTS AND ALL IDEAS, ARRANGEMENTS, DESIGNS AND PLANS INDICATED THEREON OR REPRESENTED THEREBY ARE OWNED BY AND REMAIN THE PROPERTY OF MAUGEL ARCHITECTS, INC. AND NO PART THEREOF SHALL BE UTILIZED BY ANY PERSON, FIRM OR CORPORATION FOR ANY PURPOSE WHATSOEVER EXCEPT WITH SPECIFIC WRITTEN PERMISSON © 2022 MAUGEL ARCHITECTS, INC.