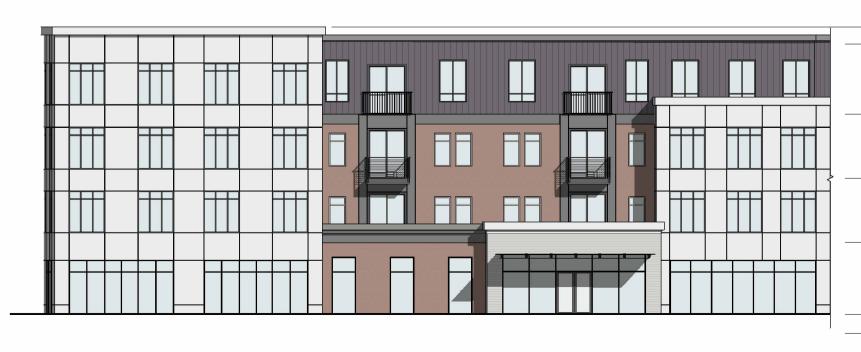

ELEVATION E SCALE: 1/16" = 1'-0" 5

ELEVATION F SCALE: 1/16" = 1'-0" 6

## Project #: 21148 Scale: 1/16" = 1'-0" Date: Issue: 10.22.2024 ZBA Submittal Date: **Revisions:** Drawing Title: BUILDING 5 - ELEVATIONS Sheet Number:

Architect's Stamp:

Project:

Client:

LLC

ELEVATION D 4

SCALE: 1/16" = 1'-0"

Grafton Woods

Worcester, MA 01604

Brandt Lane Development,

Notes:

THESE DOCUMENTS AND ALL IDEAS, ARRANGEMENTS, DESIGNS AND PLANS INDICATED THEREON OR REPRESENTED THEREBY ARE OWNED BY AND REMAIN THE PROPERTY OF MAUGEL ARCHITECTS, INC. AND NO PART THEREOF SHALL BE UTILIZED BY ANY PERSON, FIRM OR CORPORATION FOR ANY PURPOSE WHATSOEVER EXCEPT WITH SPECIFIC WRITTEN PERMISSON © 2022 MAUGEL ARCHITECTS, INC.