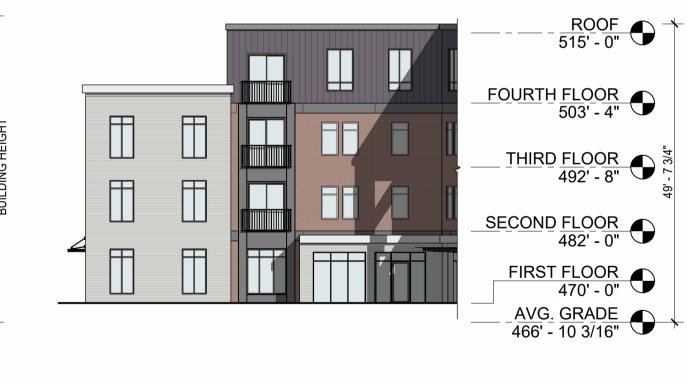

## Project #: 21148 Scale: 1/16" = 1'-0" Date: Issue: 10.22.2024 ZBA Submittal Date: **Revisions:** Drawing Title: BUILDING 5 - ELEVATIONS Sheet Number:

Architect's Stamp:

Project:

Client:

LLC

ELEVATION D 4