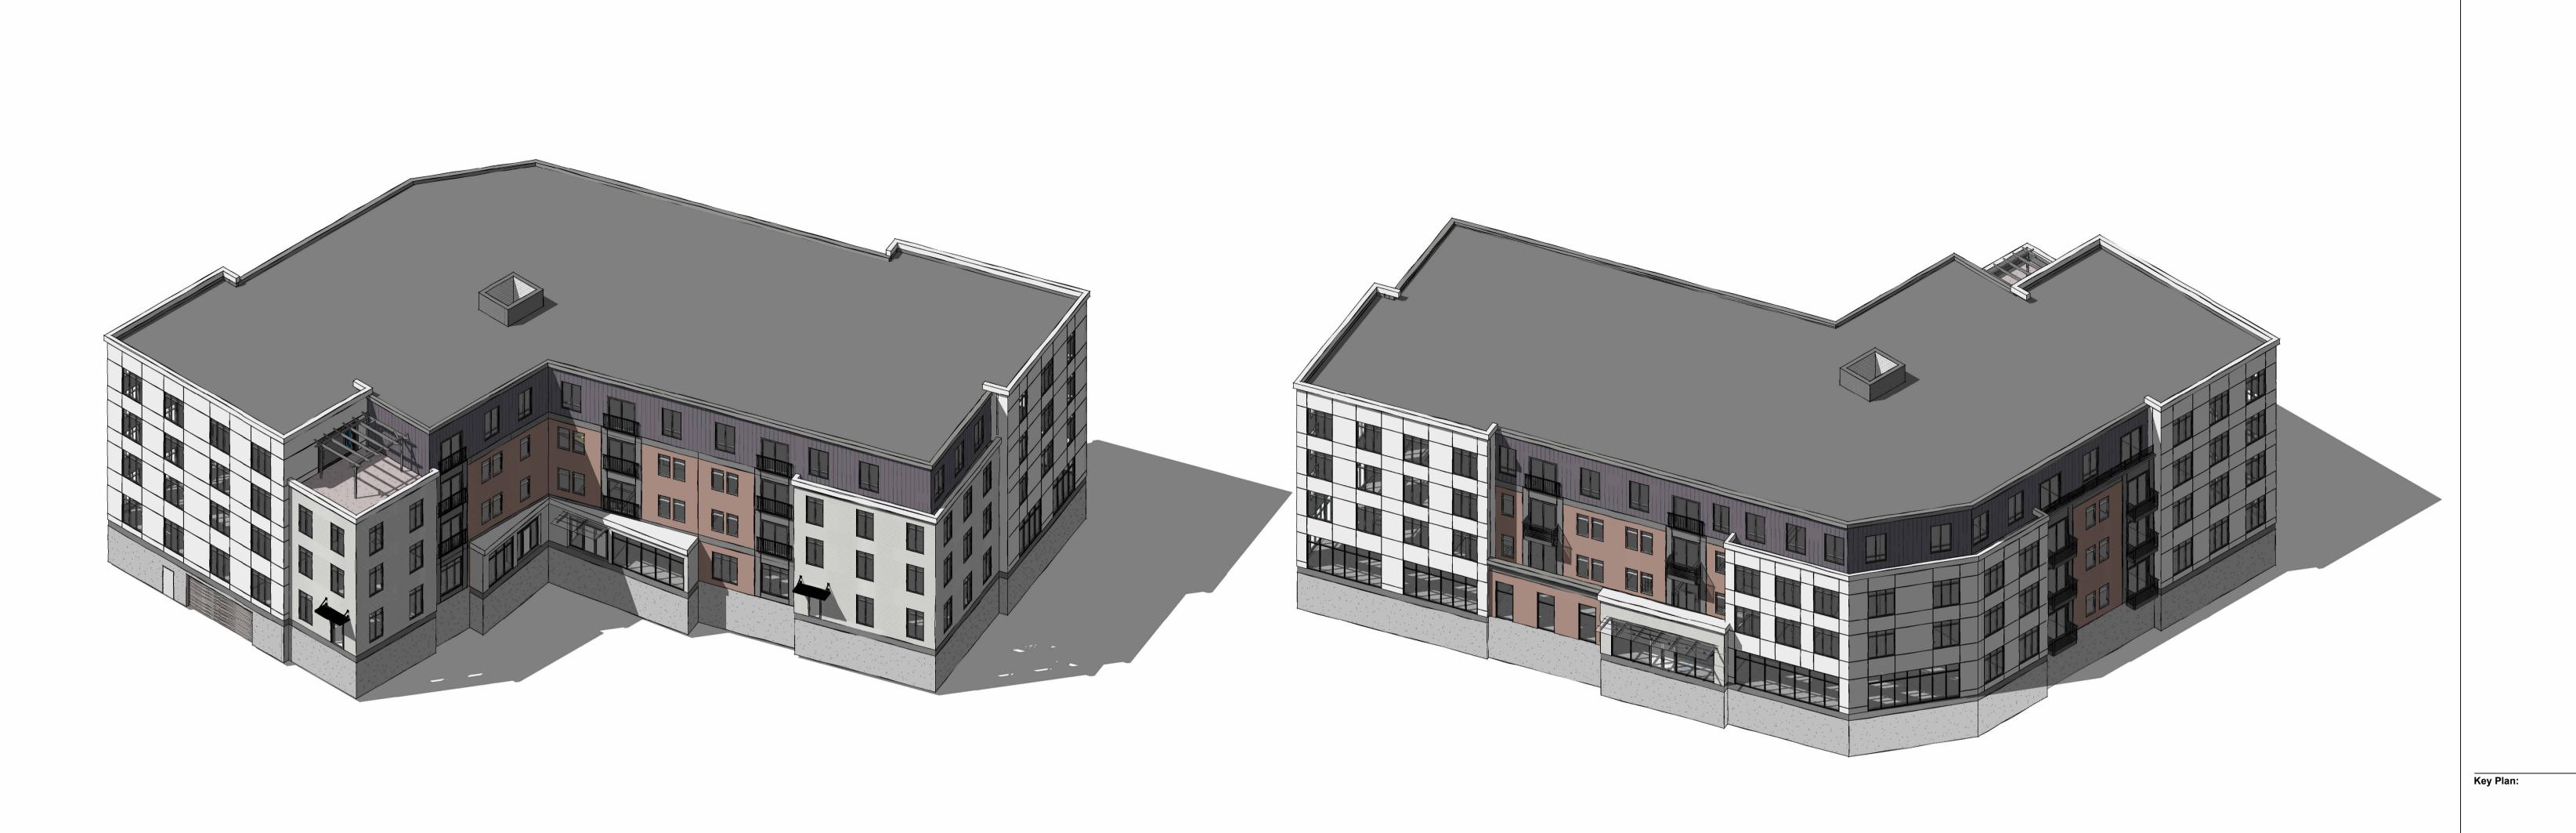

ROOF - BUILDING 5 SCALE: 1/16" = 1'-0"

THESE DOCUMENTS AND ALL IDEAS, ARRANGEMENTS, DESIGNS AND PLANS INDICATED THEREON OR REPRESENTED THEREBY ARE OWNED BY AND REMAIN THE PROPERTY OF MAUGEL ARCHITECTS, INC. AND NO PART THEREOF SHALL BE UTILIZED BY ANY PERSON, FIRM OR CORPORATION FOR ANY PURPOSE WHATSOEVER EXCEPT WITH SPECIFIC WRITTEN PERMISSON © 2022 MAUGEL ARCHITECTS, INC.