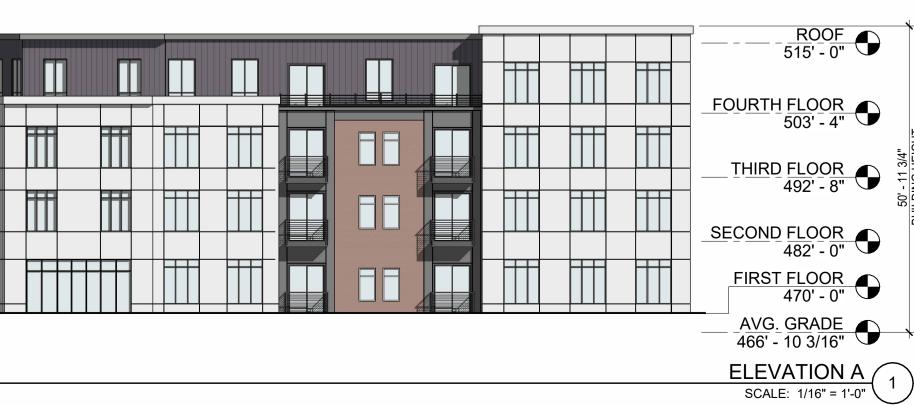

## Project #: 21148 Scale: 1/16" = 1'-0" Date: Issue: 10.22.2024 ZBA Submittal Date: **Revisions:** Drawing Title: BUILDING 5 - ELEVATIONS Sheet Number:

Architect's Stamp:

Project:

Client:

LLC

ELEVATION D 4