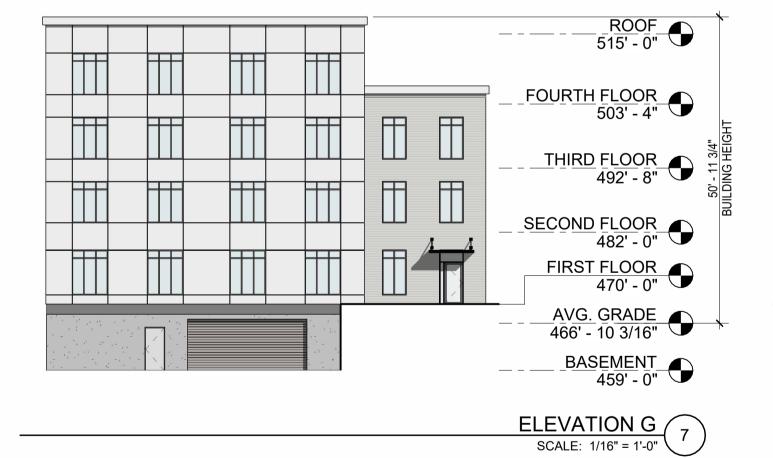

ROOF - BUILDING 5 SCALE: 1/16" = 1'-0"

THESE DOCUMENTS AND ALL IDEAS, ARRANGEMENTS, DESIGNS AND PLANS INDICATED THEREON OR REPRESENTED THEREBY ARE OWNED BY AND REMAIN THE PROPERTY OF MAUGEL ARCHITECTS, INC. AND NO PART THEREOF SHALL BE UTILIZED BY ANY PERSON, FIRM OR CORPORATION FOR ANY PURPOSE WHATSOEVER EXCEPT WITH SPECIFIC WRITTEN PERMISSON © 2022 MAUGEL ARCHITECTS, INC.















ELEVATION E SCALE: 1/16" = 1'-0" 5





ELEVATION F SCALE: 1/16" = 1'-0" 6



## Project #: 21148 Scale: 1/16" = 1'-0" Date: Issue: 10.22.2024 ZBA Submittal Date: **Revisions:** Drawing Title: BUILDING 5 - ELEVATIONS Sheet Number:

Architect's Stamp:

Project:

Client:

LLC

ELEVATION D 4

SCALE: 1/16" = 1'-0"

Grafton Woods

Worcester, MA 01604

Brandt Lane Development,

Notes:



THESE DOCUMENTS AND ALL IDEAS, ARRANGEMENTS, DESIGNS AND PLANS INDICATED THEREON OR REPRESENTED THEREBY ARE OWNED BY AND REMAIN THE PROPERTY OF MAUGEL ARCHITECTS, INC. AND NO PART THEREOF SHALL BE UTILIZED BY ANY PERSON, FIRM OR CORPORATION FOR ANY PURPOSE WHATSOEVER EXCEPT WITH SPECIFIC WRITTEN PERMISSON © 2022 MAUGEL ARCHITECTS, INC.