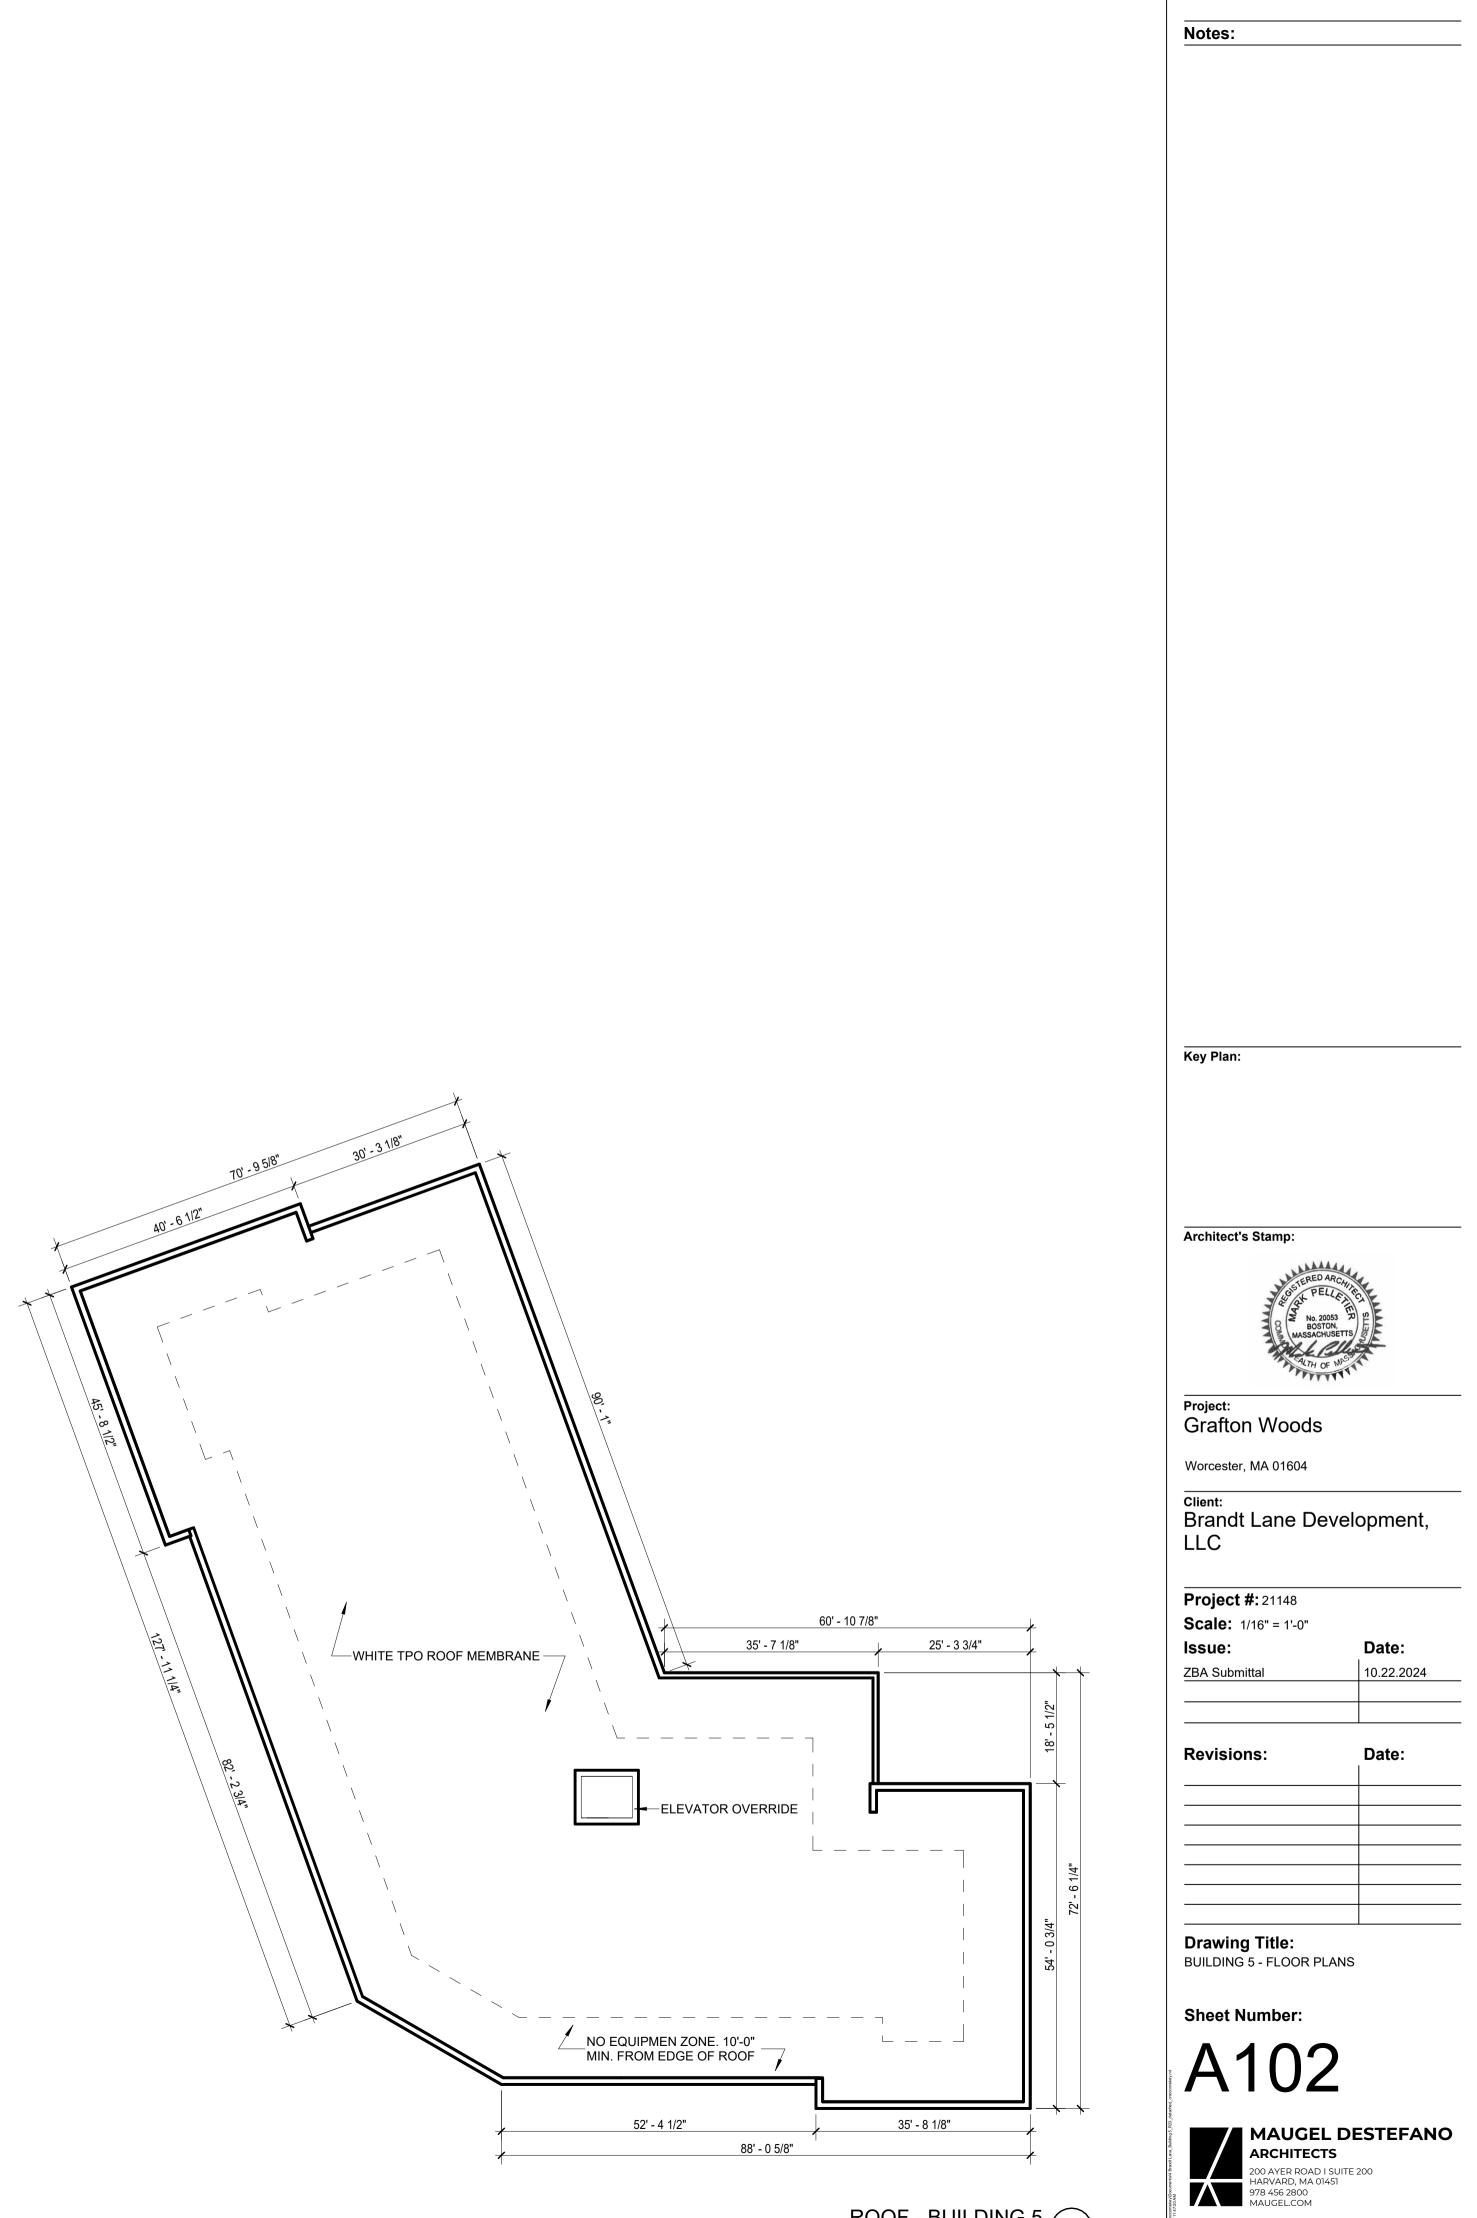

ROOF - BUILDING 5 SCALE: 1/16" = 1'-0"

THESE DOCUMENTS AND ALL IDEAS, ARRANGEMENTS, DESIGNS AND PLANS INDICATED THEREON OR REPRESENTED THEREBY ARE OWNED BY AND REMAIN THE PROPERTY OF MAUGEL ARCHITECTS, INC. AND NO PART THEREOF SHALL BE UTILIZED BY ANY PERSON, FIRM OR CORPORATION FOR ANY PURPOSE WHATSOEVER EXCEPT WITH SPECIFIC WRITTEN PERMISSON © 2022 MAUGEL ARCHITECTS, INC.