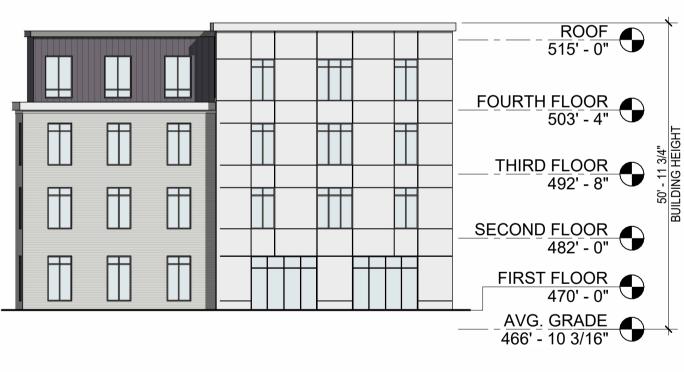

## Project #: 21148 Scale: 1/16" = 1'-0" Date: Issue: 10.22.2024 ZBA Submittal Date: **Revisions:** Drawing Title: BUILDING 5 - ELEVATIONS Sheet Number:

Architect's Stamp:

Project:

Client:

LLC

ELEVATION D 4