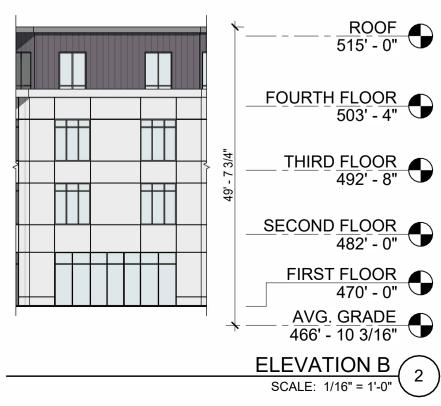

## Project #: 21148 Scale: 1/16" = 1'-0" Date: Issue: 10.22.2024 ZBA Submittal Date: **Revisions:** Drawing Title: BUILDING 5 - ELEVATIONS Sheet Number:

Architect's Stamp:

Project:

Client:

LLC

ELEVATION D 4